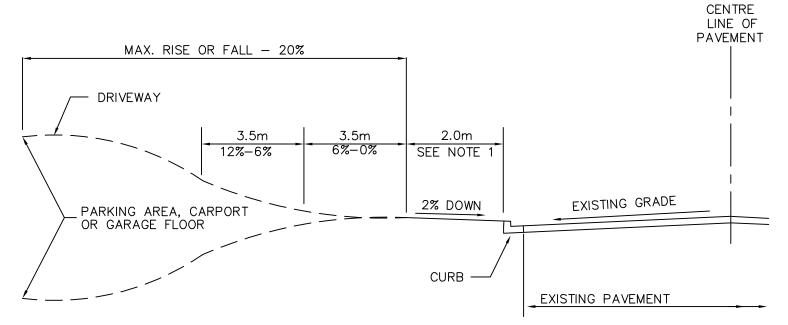

$$20\% = 1.2 \text{m}$$
 RISE IN 6.0 m RUN (4 ft.) (20 ft.)

## NOTES:

- 1. THE MAXIMUM GRADE OF THE DRIVEWAY SHALL BE 20% WITH A CHANGE IN RISE OR FALL NOT EXCEEDING 6% FOR EACH HORIZONTAL 3.5m THE RISE OR FALL OF THE DRIVEWAY SHALL BEGIN 2.0m BEHIND THE CURB TOWARDS THE PROPERTY.
- 2. THE SLOPE OF THE EDGES OF THE DRIVEWAY OR FILL SHALL BE A MAXIMUM OF 1 VERTICAL TO 1 1/2 HORIZONTAL ROCK SLOPES AND CUTS SHALL BE A MAXIMUM OF 4 VERTICAL TO 1 HORIZONTAL.
- 3. DRIVEWAYS ARE NOT TO EXCEED 6.0 METRES (20 FEET) IN WIDTH WITHIN THE ROAD RIGHT OF WAY.
- 4. MAXIMUM NUMBER OF DRIVEWAYS PER LOT IS TWO. TOTAL WIDTH OF THE TWO DRIVEWAYS SHALL NOT EXCEED 7.0 METRES (23 FEET) WITHIN THE ROAD RIGHT OF WAY.
- 5. DRIVEWAY ACCESS MUST BE LOCATED AT A MINIMUM DISTANCE OF 7 METRES (23 FEET) FROM THE INTERSECTION OF ANY TWO ROADWAYS 0.75 METRES (2.5 FEET) FROM THE BASE OF ANY BOULEVARD TREE.
- 6. OWNER/AGENT IS TO SUBMIT A PLAN SHOWING LOCATION, PROFILE, OUTLINE, AND DIMENSIONS OF DRIVEWAY, BLDG LOCATION, ELEVATION OF GARAGE/PARKING AREA RELATIVE TO THE BACK OF THE EXISTING CURB & LOCATION OF EXISTING BOULEVARD PLANTINGS.
- 7. DRIVEWAY IS TO BE ROUGH GRADED TO PUBLIC WORKS APPROVAL.
- 8. ALL WATER AND SEWER ACCESSES AND/OR CLEANOUTS WITHIN THE PROPOSED DRIVEWAY SHALL BE PROTECTED IN ACCORDANCE WITH THE TOWN OF LADYSMITH STANDARDS ATTACHED.
- 9. EXCEPTIONS TO THIS STANDARD WILL BE ALLOWED ONLY AT THE DISCRETION OF THE TOWN ENGINEER.