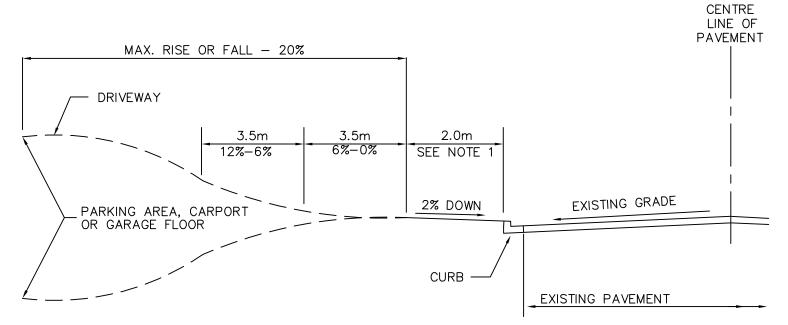

## NOTES:

- 1. THE MAXIMUM GRADE OF THE DRIVEWAY SHALL BE 20% WITH A CHANGE IN RISE OR FALL NOT EXCEEDING 6% FOR EACH HORIZONTAL 3.5m THE RISE OR FALL OF THE DRIVEWAY SHALL BEGIN 2.0m BEHIND THE CURB TOWARDS THE PROPERTY.
- 2. THE SLOPE OF THE EDGES OF THE DRIVEWAY OR FILL SHALL BE A MAXIMUM OF 1 VERTICAL TO 1 1/2 HORIZONTAL ROCK SLOPES AND CUTS SHALL BE A MAXIMUM OF 4 VERTICAL TO 1 HORIZONTAL.
- 3. DRIVEWAYS ARE NOT TO EXCEED 6.0 METRES (20 FEET) IN WIDTH WITHIN THE ROAD RIGHT OF WAY.
- 4. MAXIMUM NUMBER OF DRIVEWAYS PER LOT IS TWO. TOTAL WIDTH OF THE TWO DRIVEWAYS SHALL NOT EXCEED 7.0 METRES (23 FEET) WITHIN THE ROAD RIGHT OF WAY.
- 5. DRIVEWAY ACCESS MUST BE LOCATED AT A MINIMUM DISTANCE OF 7 METRES (23 FEET) FROM THE INTERSECTION OF ANY TWO ROADWAYS 0.75 METRES (2.5 FEET) FROM THE BASE OF ANY BOULEVARD TREE.
- 6. OWNER/AGENT IS TO SUBMIT A PLAN SHOWING LOCATION, PROFILE, OUTLINE, AND DIMENSIONS OF DRIVEWAY, BLDG LOCATION, ELEVATION OF GARAGE/PARKING AREA RELATIVE TO THE BACK OF THE EXISTING CURB & LOCATION OF EXISTING BOULEVARD PLANTINGS.
- 7. DRIVEWAY IS TO BE ROUGH GRADED TO PUBLIC WORKS APPROVAL.
- 8. ALL WATER AND SEWER ACCESSES AND/OR CLEANOUTS WITHIN THE PROPOSED DRIVEWAY SHALL BE PROTECTED IN ACCORDANCE WITH THE TOWN OF LADYSMITH STANDARDS ATTACHED.
- 9. EXCEPTIONS TO THIS STANDARD WILL BE ALLOWED ONLY AT THE DISCRETION OF THE TOWN ENGINEER.